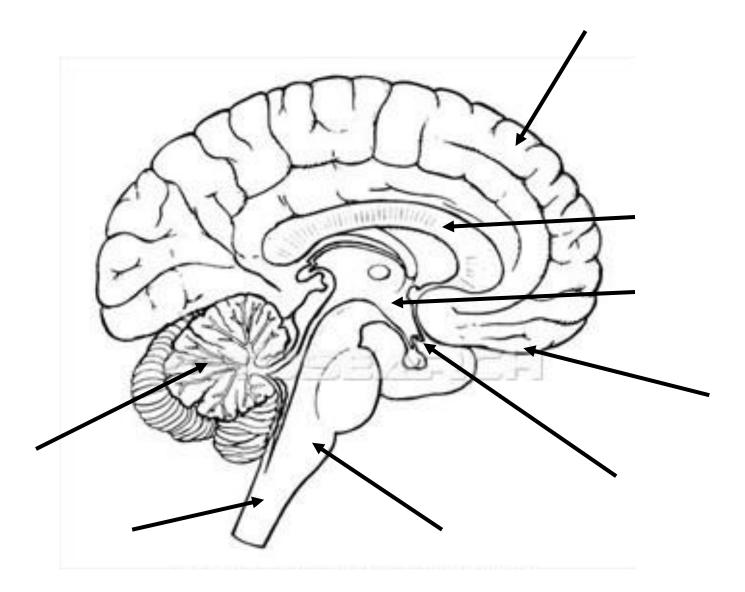

## Human Brain Anatomy

| Cerebrum          | Olfactory Bulb |  |
|-------------------|----------------|--|
| Medulla Oblongata | Optic Nerve    |  |
| Hypothalamus      | Brain Stem     |  |
| Corpus Callosum   | Cerebellum     |  |

Use the information at each station to label the diagram of the human brain.